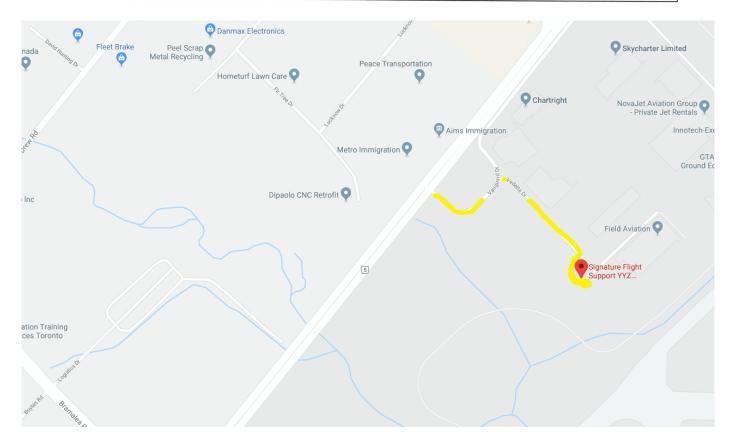

Toronto Pearson International Airport 2450 Derry Rd. E Toronto, ON L5S 1B2 T +1 905 677 5777 F +1 905 673 5483 UNICOM: 122.95

Directions to Signature Flight Support Toronto:

2450 Derry Road East, Mississauga, Ontario L5S 1B2

For further Assistance with directions - please call 905.677.5777

| If you are driving in from the West End: |                                            | If you are driving in from the East End:                    |
|------------------------------------------|--------------------------------------------|-------------------------------------------------------------|
| -                                        | HWY #410 North, Exit at Derry Road         | - Hwy #427 North, Exit at Derry Road                        |
| -                                        | East on Derry Road (right turn)            | - West on Derry Road (left turn)                            |
| -                                        | Right on Vanguard Drive                    | - Left on Vanguard Drive (Vanguard is                       |
|                                          | Vanguard is approximately 5 sets of lights | approximately 6 sets of lights west of the                  |
|                                          | east of the 410 – the first set of lights  | 427 - the first set of lights past Burger                   |
|                                          | past the FedEx Building (Bramalea Road)    | King (Torbram Road)                                         |
| -                                        | Make your first right turn onto Vedette    | <ul> <li>Make your first right turn onto Vedette</li> </ul> |
|                                          | Drive and go to the red and white          | Drive and go to the red and white                           |
|                                          | building on the right hand side – Shell    | building on the right hand side – Shell                     |
|                                          | Aerocenter                                 | Aerocenter                                                  |